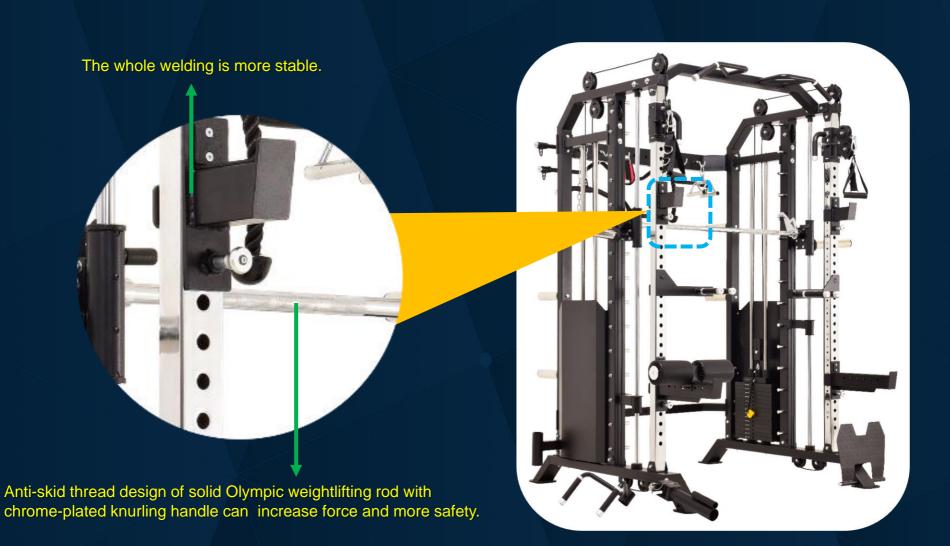

#### COMMERCIAL SMITH MACHINE, POWER RACK AND FUNCTIONAL TRAINER 3 IN 1

Solid Olympic weightlifting rod