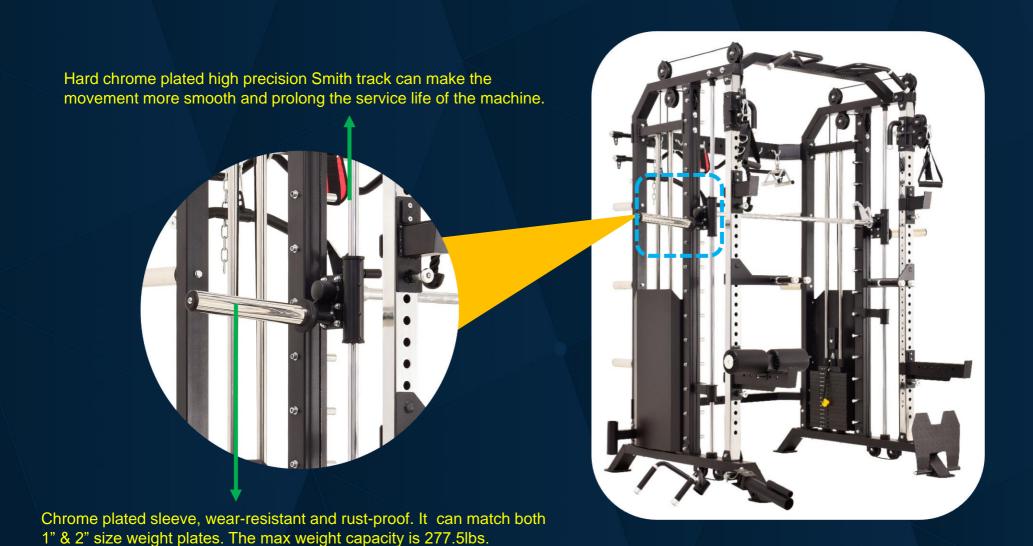

#### COMMERCIAL SMITH MACHINE, POWER RACK AND FUNCTIONAL TRAINER 3 IN 1

Smith structure

Leather FOAM