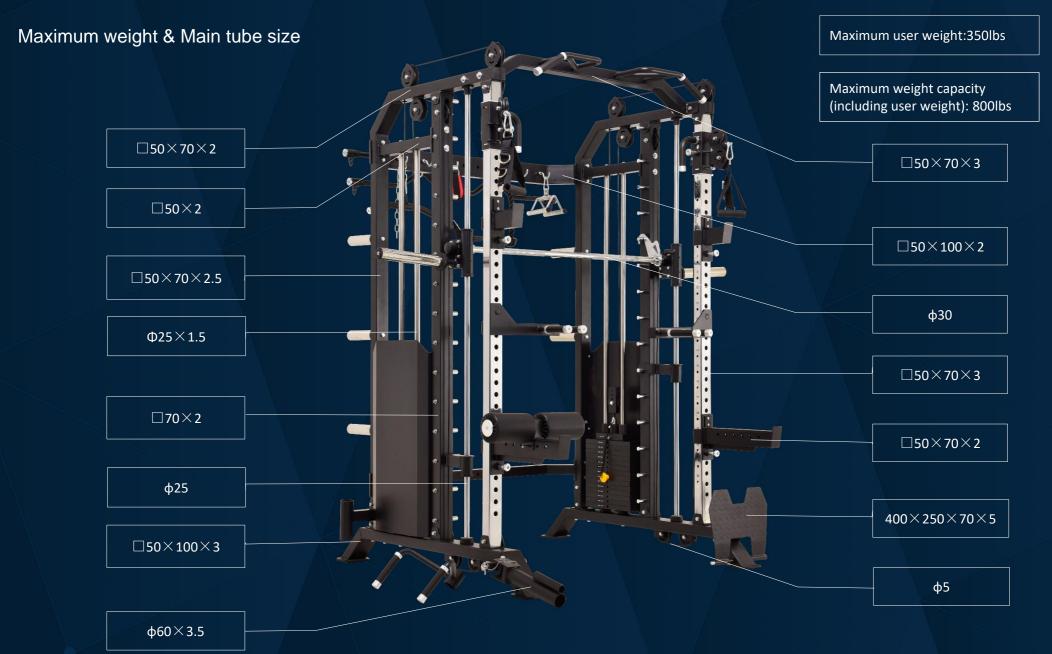

IN 1





Strengthens your heart and lungs while increasing your metabolic rate.



Increases speed and agility by activating fast twitch



Increase muscle, tendon and ligament strength; bone density; metabolic rate while improving heart and body composition.



Increase range of motion, flexibility and reduce the risk of injury.



**WARNING**Consult your physician before beginning this or any exercise program. Keep out of reach of children.



### COMMERCIAL SMITH MACHINE, POWER RACK AND FUNCTIONAL TRAINER 3 IN 1



## Different styles



G7A+G7W G7W: Weight stack + Metal cover



G7A+G7S
G7S: Weight plate storage

COMMERCIAL SMITH MACHINE, POWER RACK AND FUNCTIONAL TRAINER 3 IN 1



Assembled dimensions (mm)



### COMMERCIAL SMITH MACHINE, POWER RACK AND FUNCTIONAL TRAINER 3 IN 1





#### COMMERCIAL SMITH MACHINE, POWER RACK AND FUNCTIONAL TRAINER 3 IN 1



Characteristic

Double pull cable

Weight plate storage

Multi-hand dip handle

Metal cover

Solid hard chrome plated guide rod

T-bar row landmine can expand a variety of training functions which can be adjusted at will, convenient and free.

Multi angle grip

Cross- over pulley swivel

Adjustable multi-ring strap

Knurling chrome plated weightlifting rod can increase grip force and prevent rust.

Squat protection rack

180KG precision steel weight stack. 90 KG on both sides can be adjusted freely.

### COMMERCIAL SMITH MACHINE, POWER RACK AND FUNCTIONAL TRAINER 3 IN 1



Chin up

Multi angle Chin up bar

ordinary grip, underhand grip, mixed grip, sternum pull-up, one-hand pull-up, one-arm pull-up



Comfortable