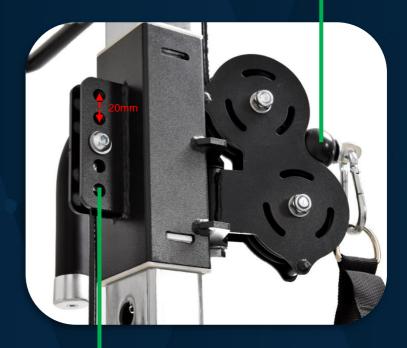

#### COMMERCIAL SMITH MACHINE, POWER RACK AND FUNCTIONAL TRAINER 3 IN 1

Cross- over pulley swivel

The tension output can rotate 180 degrees freely to meet different training angles and ensure your training effect.

Cable length can be adjusted slightly.