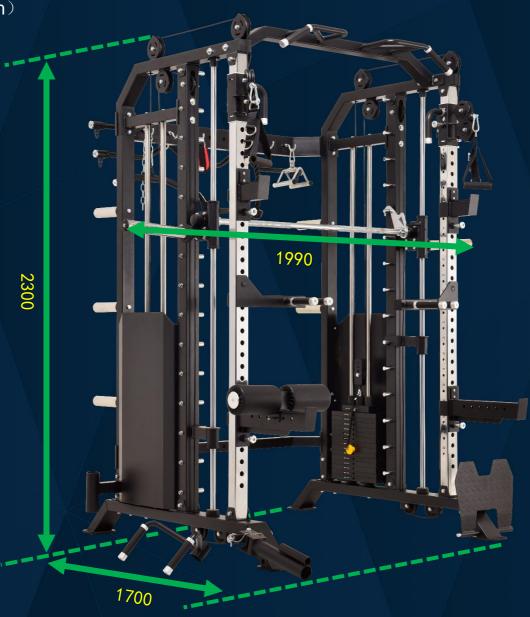

## Different styles

G7A+G7W G7W: Weight stack + Metal cover

G7A+G7S
G7S: Weight plate storage

COMMERCIAL SMITH MACHINE, POWER RACK AND FUNCTIONAL TRAINER 3 IN 1

Assembled dimensions (mm)