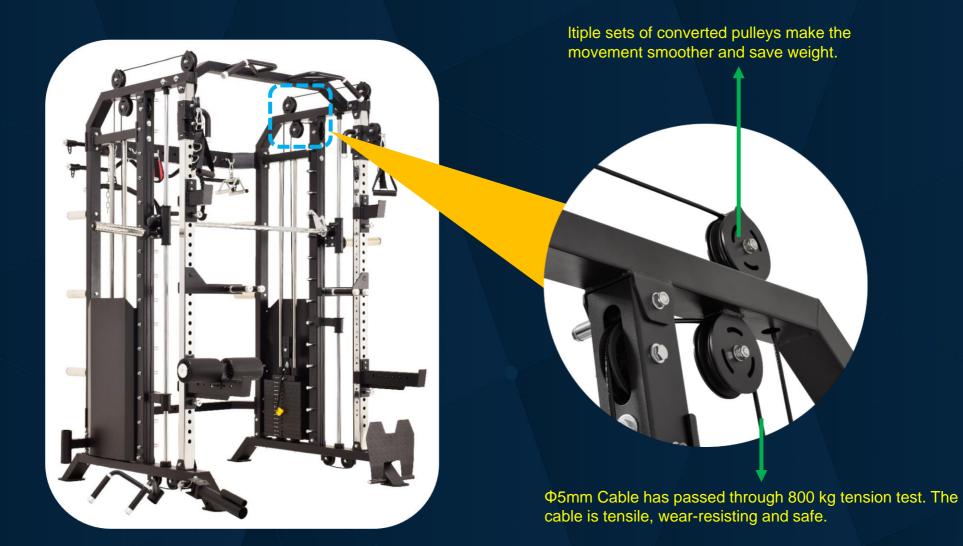

ONAL TRAINER 3 IN 1



Characteristic

Double pull cable

Weight plate storage

Multi-hand dip handle

Metal cover

Solid hard chrome plated guide rod

T-bar row landmine can expand a variety of training functions which can be adjusted at will, convenient and free.

Multi angle grip

Cross- over pulley swivel

Adjustable multi-ring strap

Knurling chrome plated weightlifting rod can increase grip force and prevent rust.

Squat protection rack

180KG precision steel weight stack. 90 KG on both sides can be adjusted freely.

### COMMERCIAL SMITH MACHINE, POWER RACK AND FUNCTIONAL TRAINER 3 IN 1



Chin up

Multi angle Chin up bar

ordinary grip, underhand grip, mixed grip, sternum pull-up, one-hand pull-up, one-arm pull-up



Comfortable HDR handle grip

Aluminium alloy end cap





Pulley





**Details** 



Extended design ring clip buckle is strong match and impact resistance.



Humanized 10-segment height design is suitable for different height users to do squat bench press.



Long safety rack







Non-slip metal footplate



Humanized non-slip metal footplate with 5mm thickness can increase the force of friction with the sole.



It's more stable with increasing the contact area between the end and the ground.

### COMMERCIAL SMITH MACHINE, POWER RACK AND FUNCTIONAL TRAINER 3 IN 1



### Accessories storage

Complete more movements with different accessories to satisfy the whole body muscles



"W" type curved bar, curved bar can better fit the contour between the chest, reduce the risk of wrist injury, while increasing the angle change, is conducive to sculpture mu