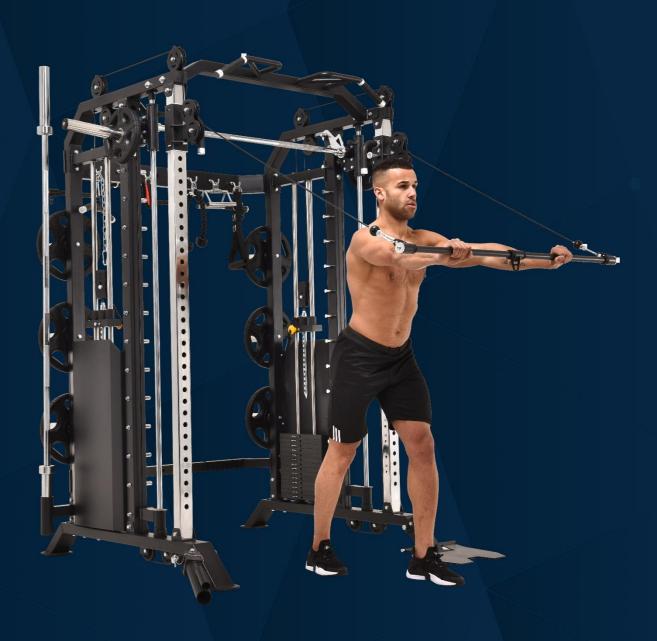

#### COMMERCIAL SMITH MACHINE, POWER RACK AND FUNCTIONAL TRAINER 3 IN 1

Strengthens your heart and lungs while increasing your metabolic rate.

Increases speed and agility by activating fast twitch

Increase muscle, tendon and ligament strength; bone density; metabolic rate while improving heart and body composition.

Increase range of motion, flexibility and reduce the risk of injury.

**WARNING**Consult your physician before beginning this or any exercise program. Keep out of reach of children.