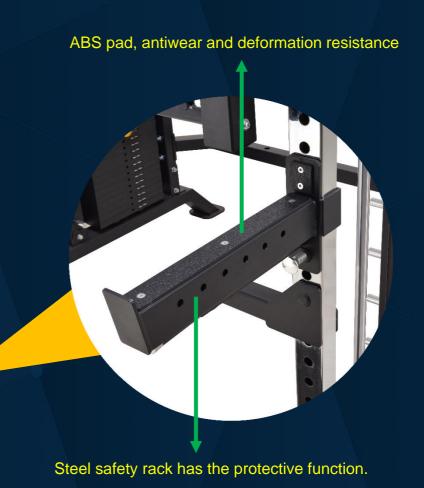

Long safety rack

Non-slip metal footplate

Humanized non-slip metal footplate with 5mm thickness can increase the force of friction with the sole.

It's more stable with increasing the contact area between the end and the ground.