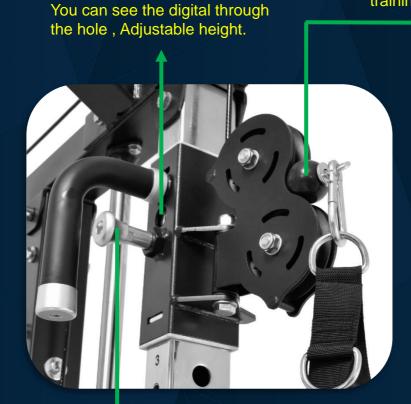

#### COMMERCIAL SMITH MACHINE, POWER RACK AND FUNCTIONAL TRAINER 3 IN 1

Cross- over pulley swivel

The tension output can rotate 180 degrees freely to meet different training angles and ensure your training effect.

Cable length can be adjusted slightly.