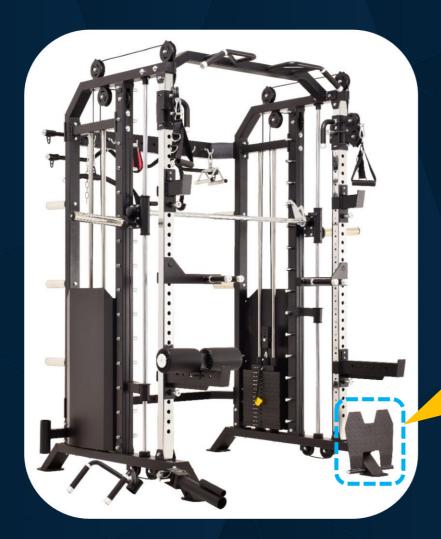

Long safety rack

Non-slip metal footplate

Humanized non-slip metal footplate with 5mm thickness can increase the force of friction with the sole.

It's more stable with increasing the contact area between the end and the ground.