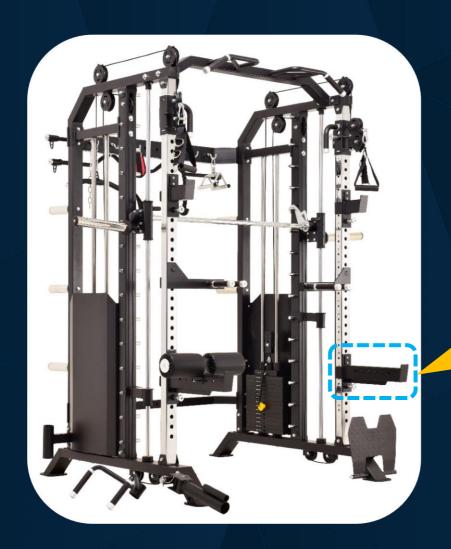

Long safety rack

Non-slip metal footplate

Humanized non-slip metal footplate with 5mm thickness can increase the force of friction with the sole.

It's more stable with increasing the contact area between the end and the ground.