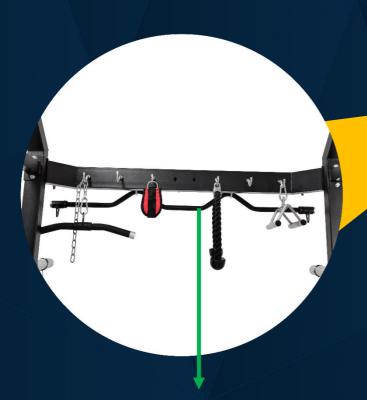

#### COMMERCIAL SMITH MACHINE, POWER RACK AND FUNCTIONAL TRAINER 3 IN 1

Characteristic

Double pull cable

Weight plate storage

Multi-hand dip handle

Metal cover

Solid hard chrome plated guide rod

T-bar row landmine can expand a variety of training functions which can be adjusted at will, convenient and free.

Multi angle grip

Cross- over pulley swivel

Adjustable multi-ring strap

Knurling chrome plated weightlifting rod can increase grip force and prevent rust.

Squat protection rack

180KG precision steel weight stack. 90 KG on both sides can be adjusted freely.