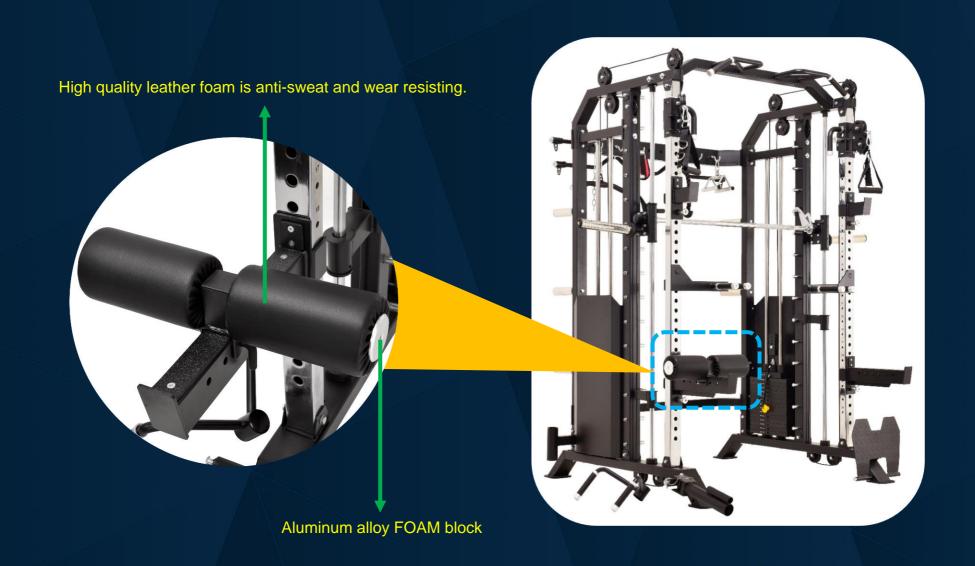

#### COMMERCIAL SMITH MACHINE, POWER RACK AND FUNCTIONAL TRAINER 3 IN 1

Smith structure

Leather FOAM