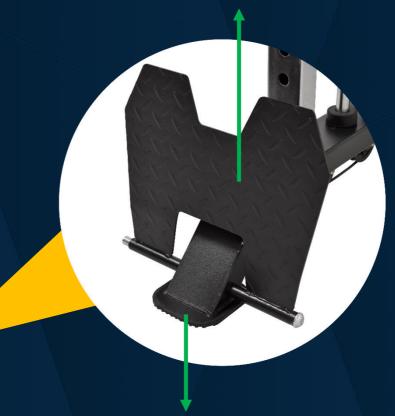

### Accessories storage

Complete more movements with different accessories to satisfy the whole body muscles

"W" type curved bar, curved bar can better fit the contour between the chest, reduce the risk of wrist injury, while increasing the angle change, is conducive to sculpture muscle details.