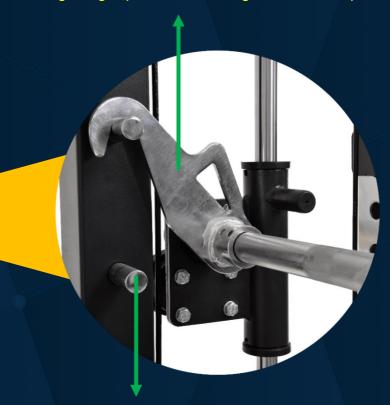

Long safety rack

Non-slip metal footplate

Humanized non-slip metal footplate with 5mm thickness can increase the force of friction with the sole.

It's more stable with increasing the contact area between the end and the ground.