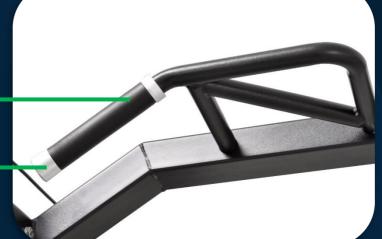

#### COMMERCIAL SMITH MACHINE, POWER RACK AND FUNCTIONAL TRAINER 3 IN 1

Cross- over pulley swivel

The tension output can rotate 180 degrees freely to meet different training angles and ensure your training effect.

Cable length can be adjusted slightly.