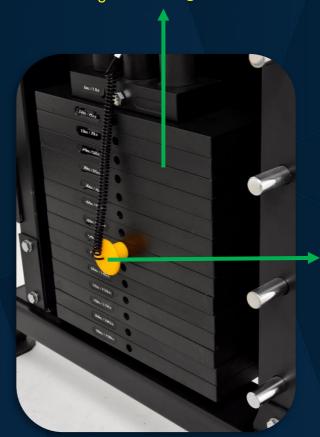

#### COMMERCIAL SMITH MACHINE, POWER RACK AND FUNCTIONAL TRAINER 3 IN 1

Weight stack

Barbell storage bar can store 2.5-20KG six groups of weight plates. It 's easy

to use and flexible.

Metal cover not only can protect the case but also increase the stability of the machine.

Iron weight stack :6Kg × 15=90KG

Magnetic pin avoids sliding during exercise.

Olympic bar storage