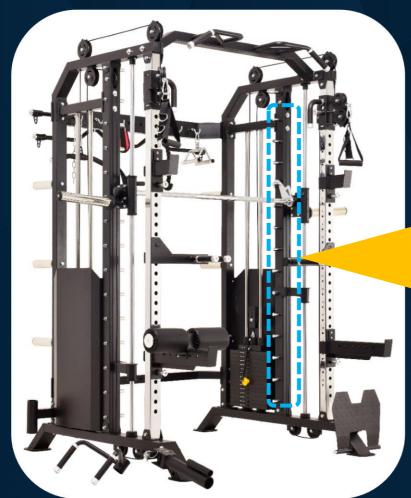

Long safety rack

Non-slip metal footplate

Humanized non-slip metal footplate with 5mm thickness can increase the force of friction with the sole.

It's more stable with increasing the contact area between the end and the ground.