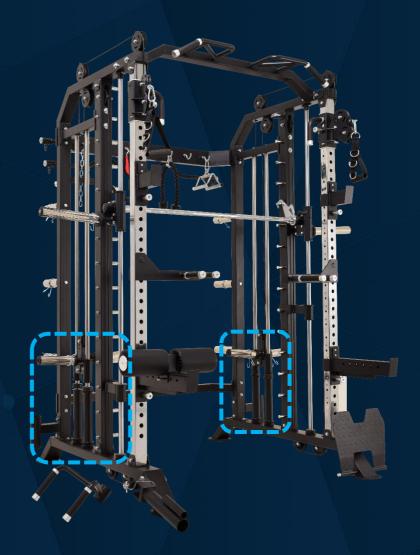

## Different styles

G7A+G7W G7W: Weight stack + Metal cover

G7A+G7S
G7S: Weight plate storage

COMMERCIAL SMITH MACHINE, POWER RACK AND FUNCTIONAL TRAINER 3 IN 1

Assembled dimensions (mm)