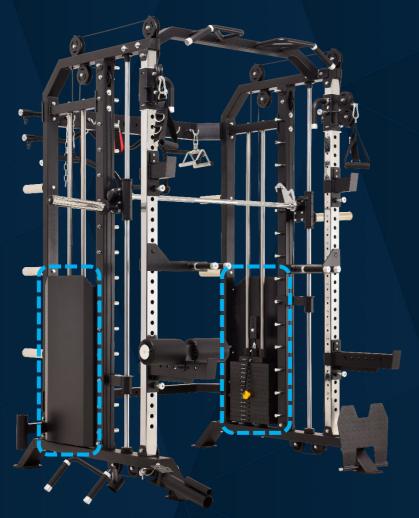

## Different styles

G7A+G7W G7W: Weight stack + Metal cover

G7A+G7S
G7S: Weight plate storage

COMMERCIAL SMITH MACHINE, POWER RACK AND FUNCTIONAL TRAINER 3 IN 1

Assembled dimensions (mm)

#### COMMERCIAL SMITH MACHINE, POWER RACK AND FUNCTIONAL TRAINER 3 IN 1

Weight stack

Barbell storage bar can store 2.5-20KG six groups of weight plates. It 's easy

to use and flexible.

Metal cover not only can protect the case but also increase the stability of the machine.

Iron weight stack :6Kg × 15=90KG

Magnetic pin avoids sliding during exercise.

Olympic bar storage