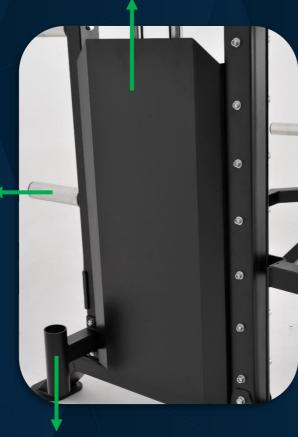

Aluminium alloy end cap

Pulley

**Details** 

Extended design ring clip buckle is strong match and impact resistance.

Humanized 10-segment height design is suitable for different height users to do squat bench press.